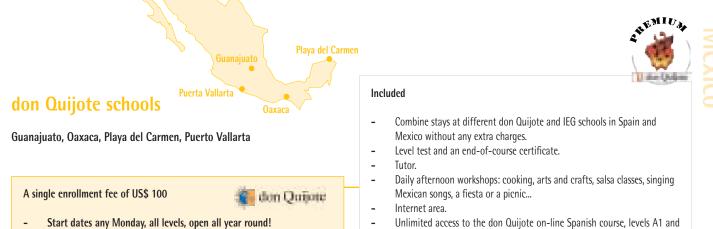

#### don Quijote schools

Barcelona, Granada, Madrid, Salamanca, Tenerife, Valencia

#### A single enrollment fee of €65

# 2? don Quijote

- Start dates any Monday, all levels, open all year round!
- Small groups: average 5 students per group (maximum 8, except Granada maximum 10)
- Study materials for each level of your course
- Premium Spanish courses: maximum 3 students per group! -
- Each class lasts 50 minutes -

A single enrollment fee of €65

Minimum age: 18